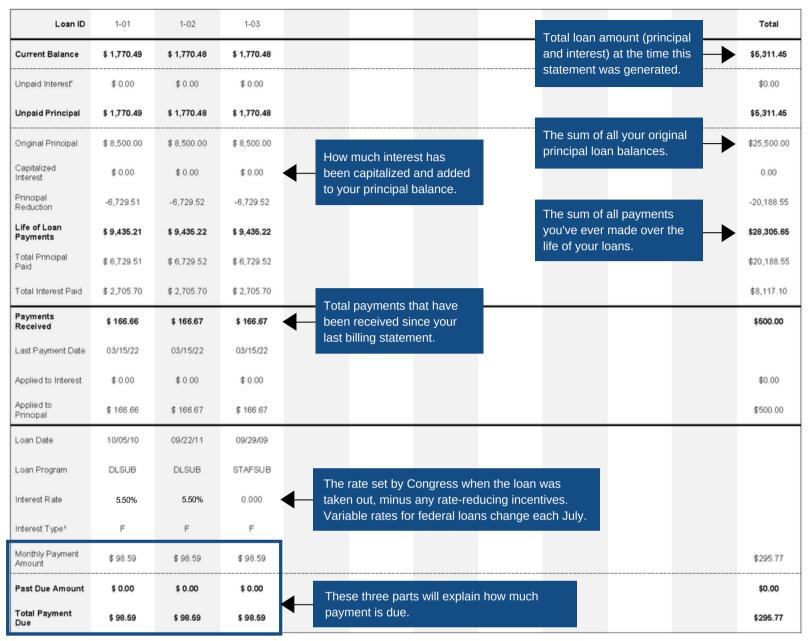

|
| Payment Mailing Address:                                                                                                                  | U.S. Department of Education<br>P.O. Box 790322<br>St. Louis, MO 63179-0322 |                                                                                                                                                                                                                                                                                                                   |  | This section is used to detach and mail in a check or money order along with your account information. |

011068985784 94754510314 000029577

P.O. Box 36008 • Knoxville, TN 37930-6008 • 1.855.337.6884 • 1.865.692.6348 • NMLS ID: 1509247





<sup>&</sup>lt;sup>1</sup> F = Fixed, V = Variable