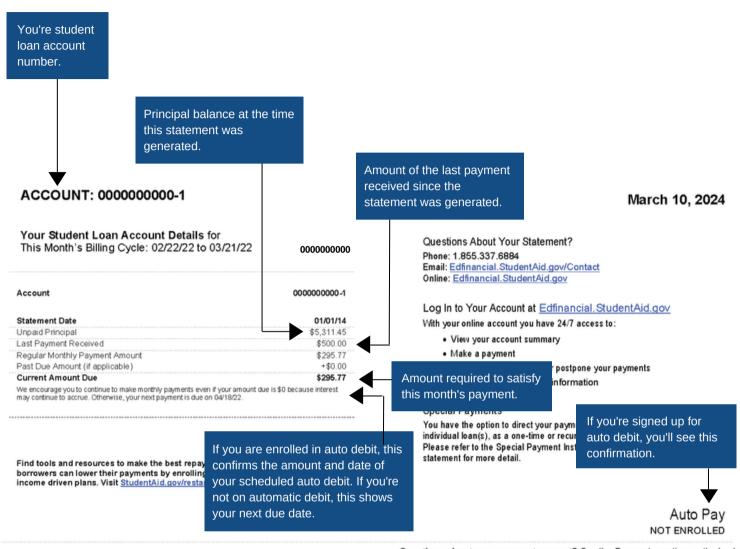

## Official Servicer of Federal **Student Aid**

1.855.337.6884

Questions about your payment amount? See the Payments section on the back.

| MAKE CHECKS PAYABLE (IN U.S. DOLLARS) TO: U.S. DEPARTMENT OF EDUCATION Payments returned due to non-sufficient funds may be re-attempted. |                                                                             | Please detach and send the bottom portion with your payment.  Please write your account number on your check or money order. DO NOT SEND CASH.  Check this box for change of cortact information. See reverse side. Newadares or phone number? Log in to It diffused Student Mid age; to update your information. |  |                                                                                                        |
|-------------------------------------------------------------------------------------------------------------------------------------------|-----------------------------------------------------------------------------|-------------------------------------------------------------------------------------------------------------------------------------------------------------------------------------------------------------------------------------------------------------------------------------------------------------------|--|--------------------------------------------------------------------------------------------------------|
| Amount Enclosed Account Current Statement Due Date Current Amount Due                                                                     | \$0000000000-1<br>04/18/22<br>\$295.77                                      |                                                                                                                                                                                                                                                                                                                   |  |                                                                                                        |
| Payment Mailing Address:                                                                                                                  | U.S. Department of Education<br>P.O. Box 790322<br>St. Louis, MO 63179-0322 |                                                                                                                                                                                                                                                                                                                   |  | This section is used to detach and mail in a check or money order along with your account information. |